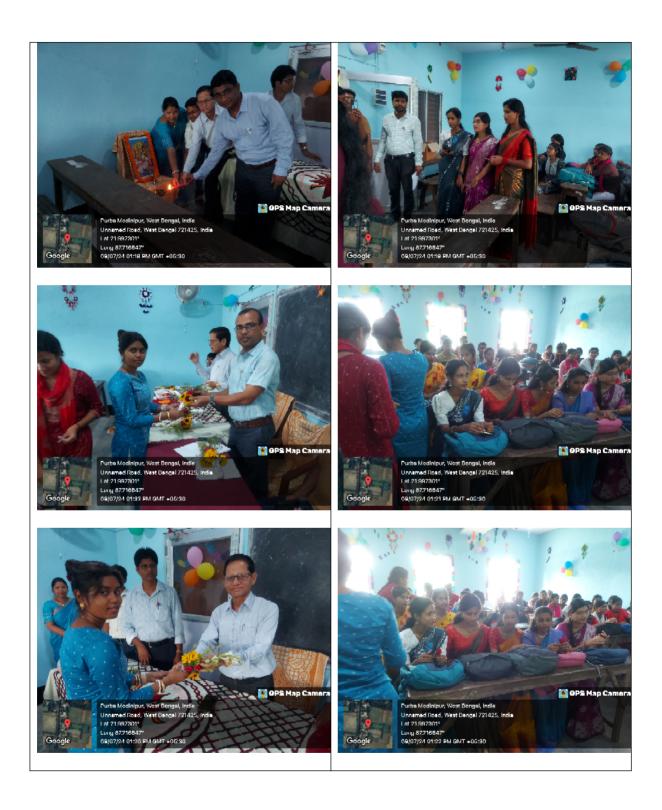

#### **Department of Sanskrit**

Session: 2023-2024

In every academic our Beloved Students of the Department published the Wall Magazine " Sa Vidya Ya Vimuktaye" on a grand scale this year our Departmental Wall Magazine was published on 9th July 2024. About 51 students and all respected faculty members of the Department gathered together in the Inauguration programme. Our respected Principal Dr. Swapan Kumar Misra Inaugurated it on the day and delivered an encouraging lecture for the students in front of the Wall Magazine. This was one of the most interesting events for the students of our Department. The creative skills of the students had been encouraged by the faculty members. On this occasion, they were actively involved with the Students.

## "Some pictures for the Wall Magazine"