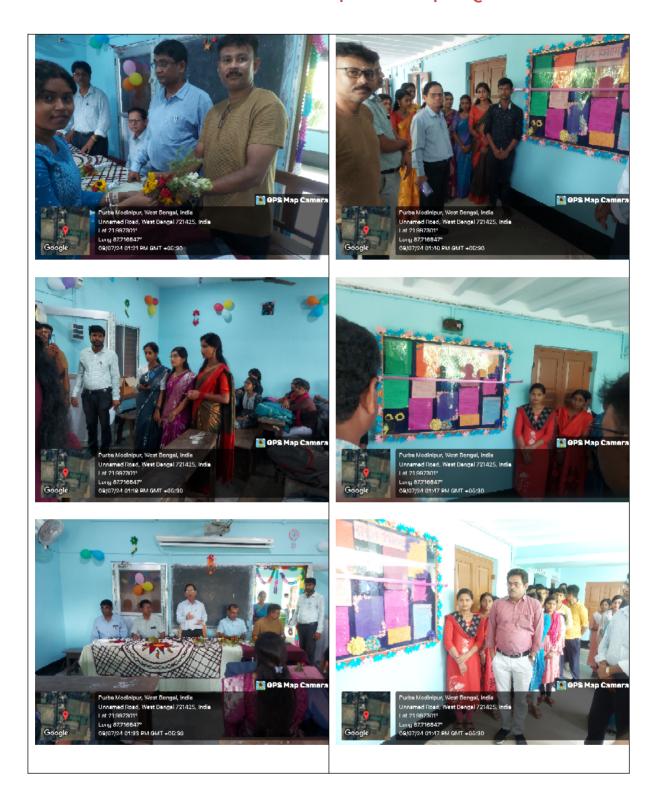

#### **Department of Sanskrit**

Session: 2023-2024

In every academic our Beloved Students of the Department published the Wall Magazine " Sa Vidya Ya Vimuktaye" on a grand scale this year our Departmental Wall Magazine was published on 9th July 2024. About 51 students and all respected faculty members of the Department gathered together in the Inauguration programme. Our respected Principal Dr. Swapan Kumar Misra Inaugurated it on the day and delivered an encouraging lecture for the students in front of the Wall Magazine. This was one of the most interesting events for the students of our Department. The creative skills of the students had been encouraged by the faculty members. On this occasion, they were actively involved with the Students.

## "Some pictures for the Wall Magazine"